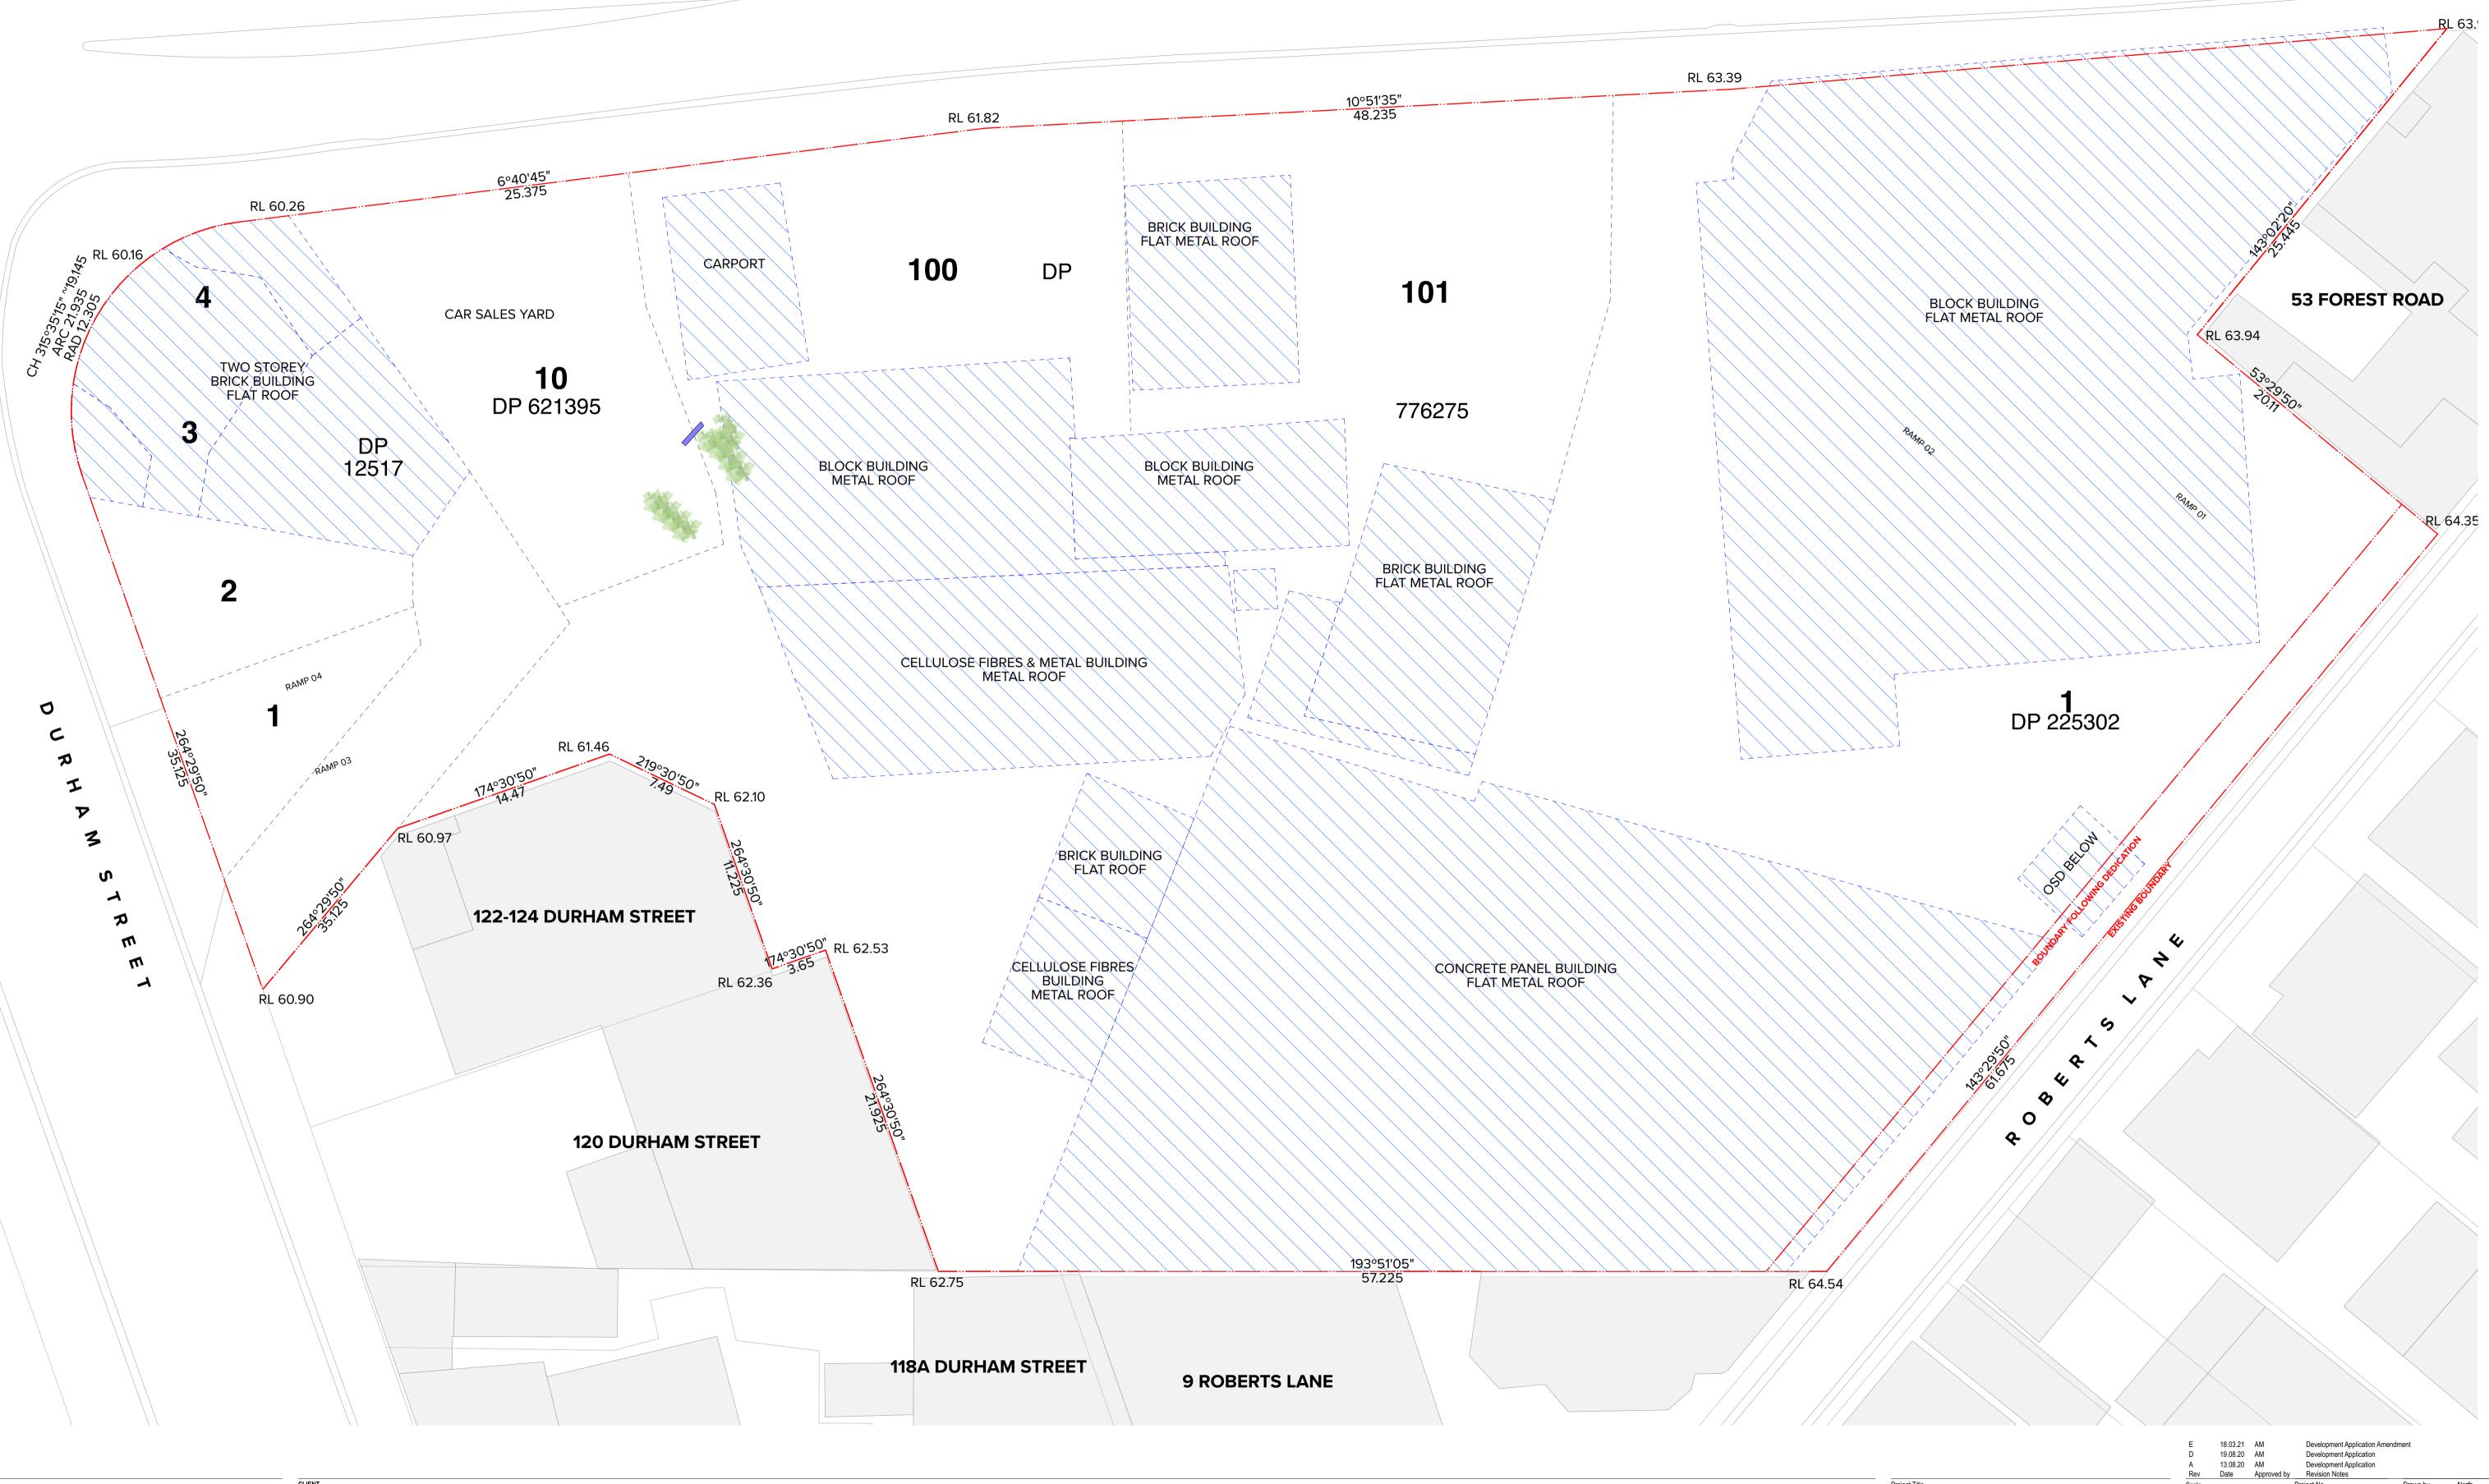

Aoyuan International
Suite 30.02, Lvl 30, 420 George Street
Sydney NSW 2000

Project Title

Landmark Square
61-75 Forest Road & 126 Durham Street Hurstville NSW

Drawing Title

Context and Analysis

**Demolition Plan** 